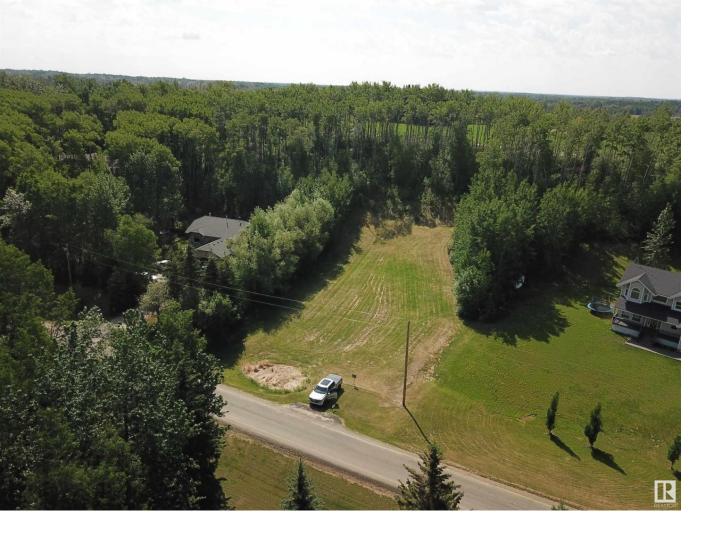

## Rural Parkland County Alberta

\$129,900

PRIVATELY set, well Treed ACREAGE lot w/1 acres. BUILD READY w/services to property line. Located in the developed acreage subdivision of LAKE COUNTRY Properties. Close to Blueberry School, minutes from Stony Plain & Spruce Grove w/pavement all the way. Easy commute just 30 MIN WEST OF EDM. Quick HWY access. (id:6769)