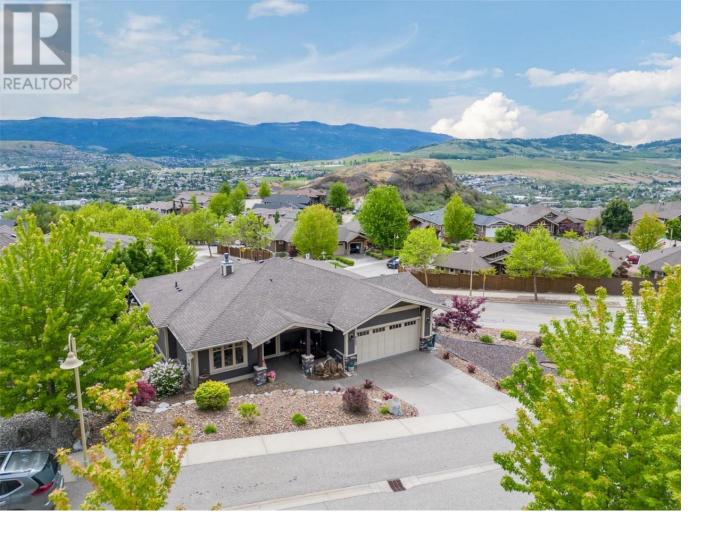

## 4100 Rockcress Court Vernon British Columbia

\$1,168,000

Your dream home awaits! Located on a premium corner lot mid-way up Turtle Mountain Estates, this exquisite 4 bedroom 3 bathroom rancher with full walk out basement boasts fabulous mountain and city views. The spacious kitchen offers high end finishings including granite countertops throughout, hardwood floors, Samsung Bespoke glass panel appliances, RO water filtration system, and a pantry. Just past the living room complete with gas fireplace, the gorgeous primary bedroom has a walk in closet, 5 piece ensuite with heated floors, dual sinks, bath tub and 10 mm glass shower. Serve your guests on the roomy covered upper patio in any weather as it features built in overhead heaters. Take the stair lift to the lower level where you will find a huge family room with heated tiled floors, a wet bar, two bedrooms and a gas fireplace. This area has potential to be developed into a suite / mortgage helper and boasts an extra 197 square feet of unfinished storage space to the 2406 square feet of finished space. Exit the lower level to your professionally landscaped pool deck complete with inground pool, outdoor kitchen and gas fire island / bar. High ceilings, ample windows, top of the line window coverings and a southern exposure makes this home a bright and airy dream! Park inside your two car garage or directly outside it with an additional two spaces. Plenty of street parking as well. (id:6769)