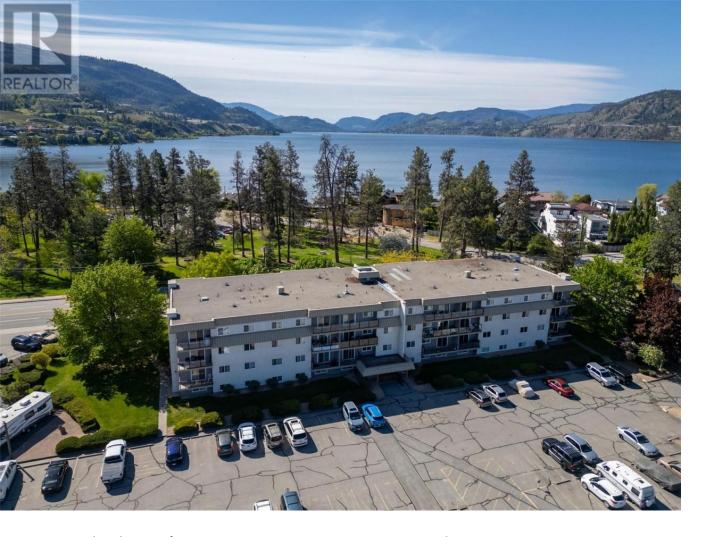

## 110 Skaha Place 411 Penticton British Columbia

\$299,000

Lakeview top floor unit only steps to Skaha Lake! This two-bedroom, one bathroom unit overlooks the park, the lake and features a bright southern exposure. Offering a well-appointed practical layout, it is move in ready with brand new vinyl plank flooring and trim, new stove and fridge, and fresh paint. With 939 square feet, the rooms are a good size with lots of closets and an additional storage room right in the unit. Parkview Manor is a professionally managed strata complex with no age restrictions and allows one cat or one dog with size restrictions. One assigned parking stall included in strata fees, additional spots available through strata. This complex also has RV parking for an additional cost. Priced below assessed value. Quick possession possible. Check out the online virtual tour and book a private viewing today! (id:6769)