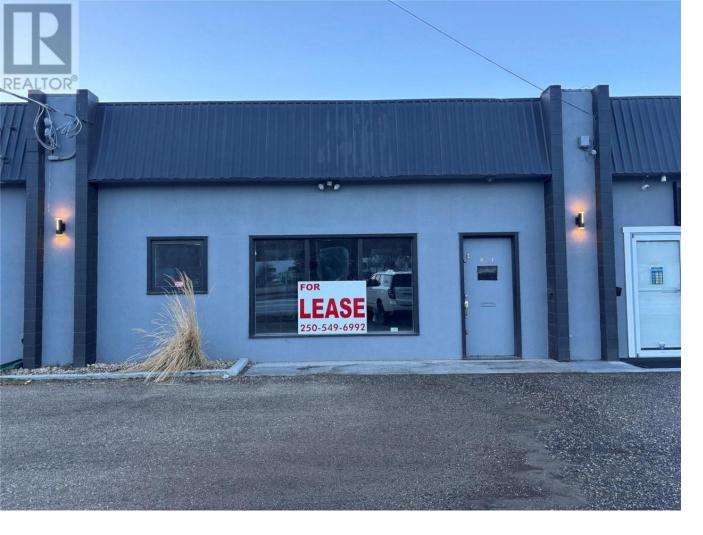

## 4114 25 Avenue Vernon British Columbia

\$3,300

This prime commercial lease space, located just off 25th Avenue, offers excellent visibility and high drive-by traffic, making it an ideal spot for your business. With industrial zoning, the space provides versatile potential for a variety of uses. It features both a bay door and a man door for easy access, providing flexibility for operations. The location is highly convenient, close to everything you need, ensuring easy access for both clients and employees. At a competitive gross lease rate of \$3,300 per month, this space is a fantastic opportunity to grow your business in a thriving area. (id:6769)