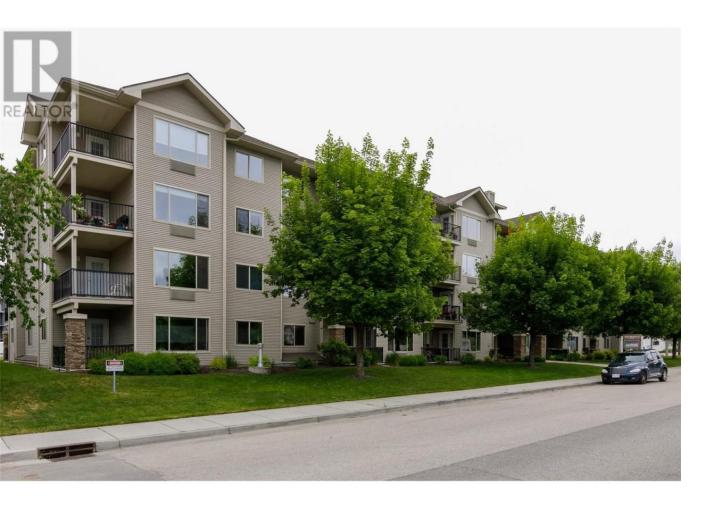

## 265 Froelich Road 412 Kelowna British Columbia

\$349,900

Don't miss out on this move-in-ready, meticulously maintained top-floor corner unit with mountain views at the Bench II. This well-maintained 55+ retirement community is ideally located on a quiet street within walking distance to transit, grocery stores and all the amenities Kelowna offers. This bright 2 bed / 2 bath split plan has a 9ft trayed ceiling in the living/dining area, updated kitchen counters, backsplash with SS appliances, modern lighting and paint, plus newer in-unit laundry. The condo also has vinyl plank and laminate flooring, a spacious primary bedroom with ample closet space, and a 4-piece ensuite. It comes with underground parking and a storage locker. This well-run community includes a social room, a guest suite and allows one small pet. Contact Martin Homes today for more info. (id:6769)