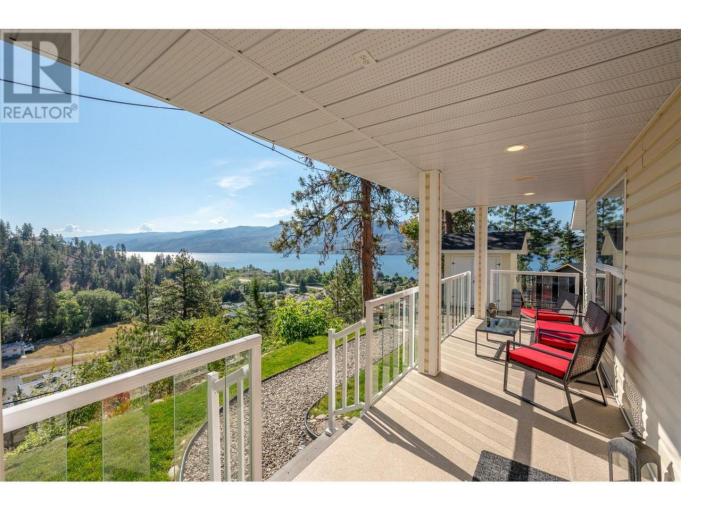

## 4123 Ponderosa Drive Peachland British Columbia

Beautiful property with Views, Views & more Views from inside or out. This 1/2 acre offers peace, privacy and an unparalleled panoramic lake view. 5 Bedrooms 4 Bathrooms. (Mstr Bdrm with ensuite on main floor plus upstairs Main Bedroom also has an ensuite.). Large rooms, High ceilings, A fully fenced yard. Fenced dog run. Tons of parking. Oversized double garage with a bonus room attached (perfect for a hobby room/workshop/man cave/games or music room etc.) Gas range/fireplace/BBQ Hookup. Stainless appliances inside and out. Granite counters. Out Door Kitchen. Gated Access to the Trepanier Creek trails. School and Shopping nearby. Simply Beautiful! (id:6769)