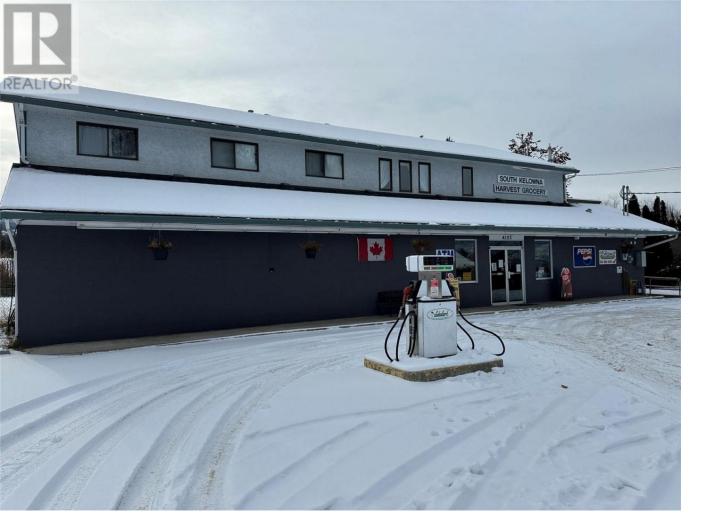

## 4125 Spiers Road Kelowna British Columbia \$1,750,000

Welcome to 4125 Spiers Road, Kelowna BC, where an incredible opportunity awaits! This property seamlessly combines a Gas & Convenience Store with a spacious 4-bedroom Owner's Suite upstairs, offering an ideal setup for a family operation in beautiful south Kelowna. The living quarters feature a generous four-bedroom suite, conveniently located across from a highly-rated elementary school, making it the perfect home for families. This unique property boasts many great features, including a large two-car garage and a storage shed--all situated on a substantial 1.02-acre lot. With multiple income streams available, you can strategically reduce your mortgage. The main floor encompasses a retail space of 3,659 square feet, while the suite offers an additional 2,584 square feet of living space. The property also includes a double-car garage, a convenience store, a pizza shop, and a gas bar, complete with all equipment needed for operation. Take control of your destiny and be your own boss with this remarkable property! (id:6769)