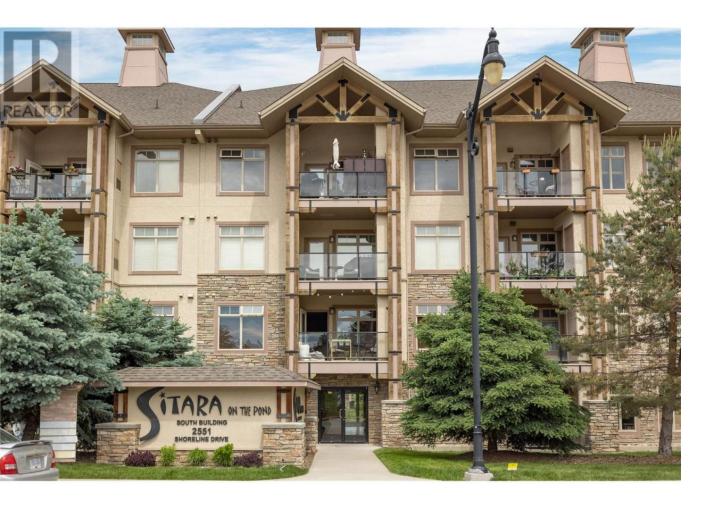

## 2551 Shoreline Drive 413 Lake Country British Columbia

\$424,900

Nicely updated 1 bedroom + den, 1 bathroom unit, in the desirable Sitara on the Pond complex with nice views from this top floor unit. Upgraded flooring, paint, heat pump, and more! Good size 4 piece bathroom with cheater door to the large master bedroom. Den/office as well of the main living area. Living room leads to the covered deck to enjoy the Okanagan weather. Building amenities include pool, fitness room, library, and pool table. Pets are 1 pet under 20lbs and 14"" to shoulder. Secured parking and storage locker. Great location close to shopping, Kelowna Airport, and plenty of trails! Quick possession possible! (id:6769)