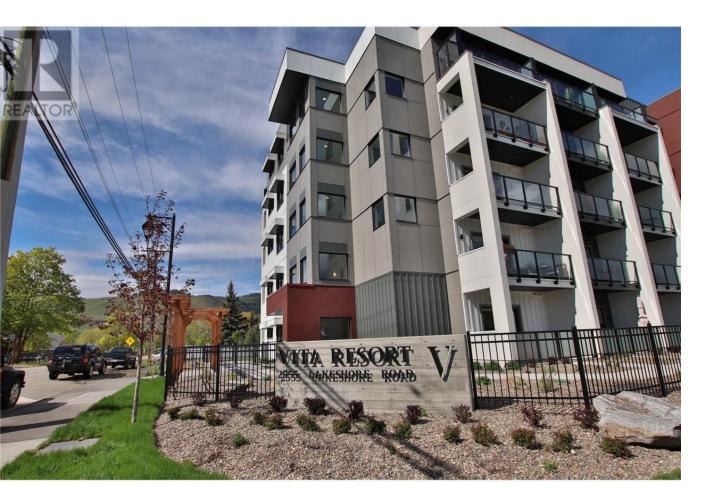

## 2555 Lakeshore Road 414 Vernon British Columbia

\$268,880

Steps to the park and beach! Vita is that turn key property that you have been looking for and it is fully rentable. An extremely versatile investment in an unbeatable, practically lakeside location! As a starter or retirement home, a vacation retreat, as student housing - plus it has great proven rental income and is super close to the Vernon Yacht club and marina. Everything negotiable except some personal items. There is an outdoor pool, pickleball court, gym, electric car chargers and a storage locker. Many upgrades in this unit including tile backsplash in kitchen, dimmer switches, reading lights, bed headboard, and a larger wall mounted smart TV. Located on the quiet side of the building where you will enjoy a lake view and gorgeous sunsets. One block to Marshall park, dog park, disc golf, and across the street from beaches and Lakeshore park. Laundry hookup in unit plus there is a communal laundry available. No age restrictions and 2 pets allowed. (id:6769)