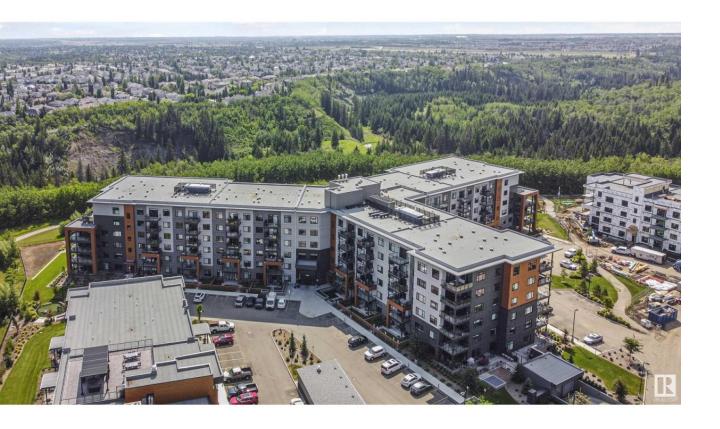

## Edmonton Alberta

\$808,800

Location, Location! RAVINE FACING gorgeous unit with many upgrades throughout! From the moment you walk in you will fall in love with the open floor plan featuring a den and 2 bedrooms, and spacious laundry room. This home shows pride of ownership, quality and elegance. The chef in the family will love the spacious kitchen with tons of storage space, large island, perfect to enjoy your morning coffee and dining area to host family dinners, or entertaining friends. Bright living room with large windows, electric fireplace and AMAZING VIEWS from your deck overlooking Whitemud Creek Ravine. This unit also comes with 2 titled stalls and an enclosed 9x13 storage room. The Edge at Larch Park boasts an incredible amount of amenities for you to enjoy including fitness and yoga, games room, lounge, kitchen, bike storage and a pet spa!! A must to see!! (id:6769)