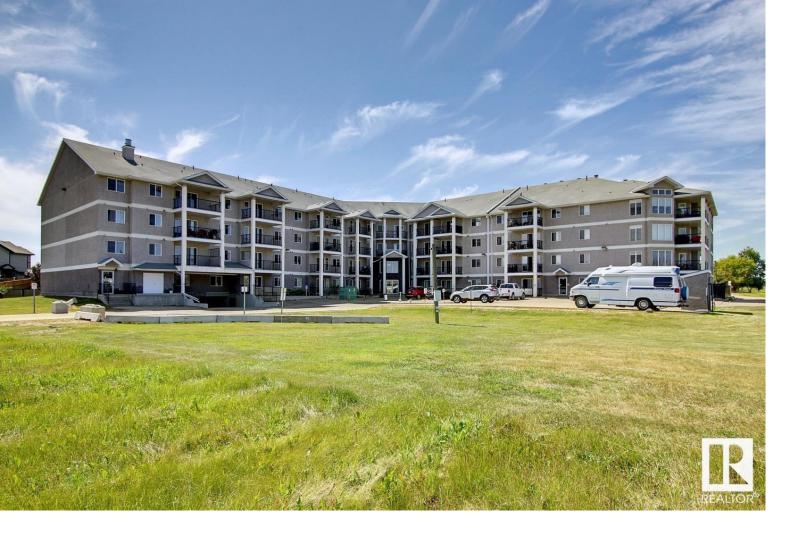

## Stony Plain Alberta

\$145,000

Westerra Manor is located in the heart of Stony Plain and offers the ultimate in condominium living. Condo amenities include: heated underground parking stall, secure storage unit, car wash bay, intercom security, spacious 2 story lobby & a communal amenity area for larger gatherings. This spacious 1 bed/1 bath suite is situated on the TOP floor & boasts an open concept design w/a bright white peninsula kitchen design w/pantry & appliances; living room w/corner electric fireplace; a good size bedroom w/walk in closet; full bath plus in-suite laundry. SOUTH facing patio doors off living room open to a spacious covered balcony with a view. Westerra Manors prime location offers direct access to Stony Plains amazing walking trail system, is close to the Stony Plain Golf course, and only minutes from the many downtown amenities Stony Plain has to offer including: restaurants, shopping, schools, playgrounds, & recreational facilities. (id:6769)