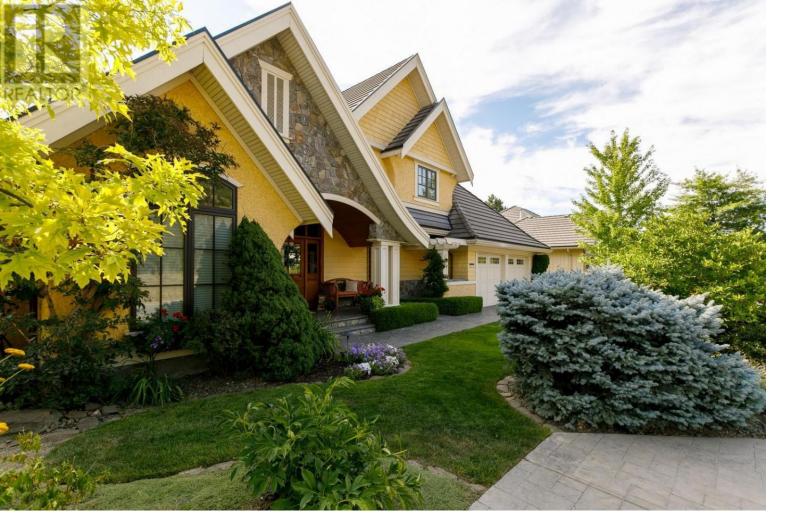

## 427 Long Ridge Drive Kelowna British Columbia

\$1,599,900

Beautiful home built by Fawdry Homes in the sought-after community of Wilden. This home impresses with a timeless French Country design, soaring ceilings, and impeccable craftsmanship on a private 0.38-acre hillside lot with sweeping valley and mountain views. Designed for both luxury and accessibility, this home features a barrier free entry, wider hallways and staircase and an accessible bathroom on the main floor. The bright great room and crisp white kitchen flow seamlessly into formal dining and living areas, making it perfect for hosting family and friends, or spending time with the family. The expansive primary suite occupies nearly half the upper level, complete with a spa-inspired ensuite. The lower level features a family/games room with a built-in wall bed, sauna, and full bath--ideal for guests. Flexible floor plan provides the opportunity to potentially create an add'l 2 beds. Outside, enjoy a pitch-and-putt golf green, sand trap, lush gardens, and water features. Additional highlights include slop-dash stucco, geothermal heating and cooling, heat recovery ventilation, water filtration, and cherry wide-plank hardwood floors. A detailed list of extras is available by request. Located just minutes from UBCO, the airport, and Kelowna's best amenities. (id:6769)