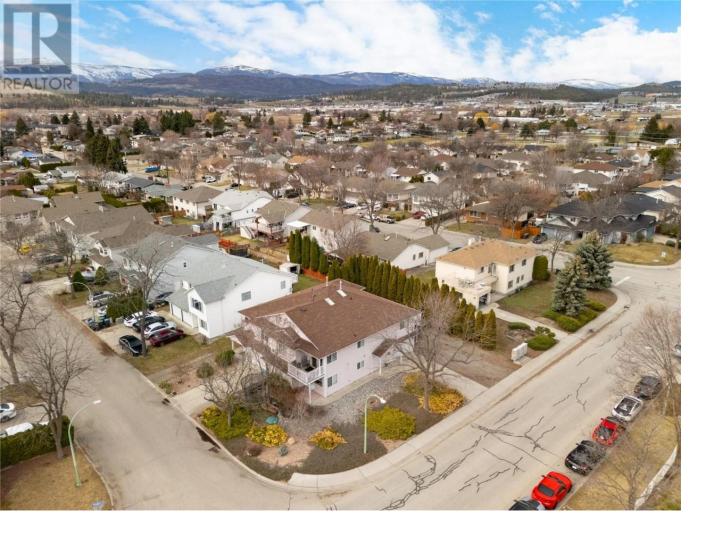

## 430 MCLENNAN Crescent Kelowna British Columbia

\$1,249,000

An incredible opportunity for investors or multigenerational living—this is the only full duplex of its kind currently on the market. Situated on a large corner lot, each side offers a spacious layout with suite potential, thanks to fully functional summer kitchens. One side has 3 bedrooms up and 2 down while the other features 2 bedrooms up and 1 on the lower level. With ample parking, generous floorplans, and flexible living spaces, this property is ideal for extended families, guests, or generating rental income. Each unit enjoys abundant natural light, private decks, large kitchens, and practical layouts. The mature landscaping offers privacy, and the location is truly unbeatable—just steps to schools, parks, shopping, transit, churches, and more. Located in Rutland, one of Kelowna's fastest-growing neighbourhoods, this property is perfectly positioned to benefit from ongoing development and future appreciation. With easy access to UBCO, Kelowna International Airport, and an array of local amenities, this is a rare and strategic opportunity for both lifestyle and long-term value. (id:6769)