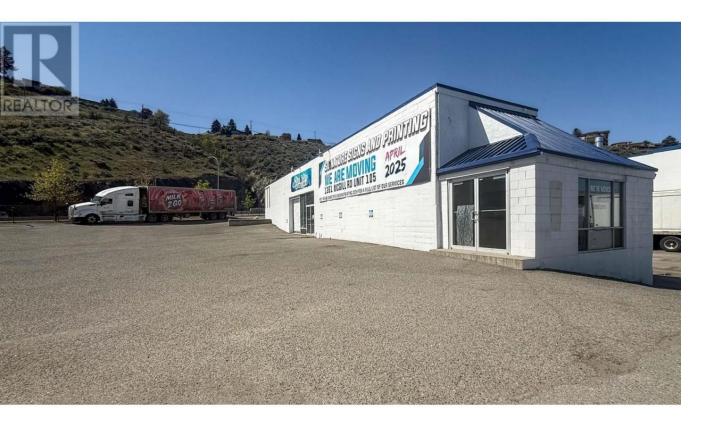

## 431 Victoria Street Kamloops British Columbia

High-profile, commercial end-cap of approximately 1,942 SF available for lease at the foot of Overlanders Bridge in Kamloops. Single storey unit that is ideal for service commercial uses. Unit configuration includes a small entry showroom, reception area, office space and warehouse/shop space. Main entrance to the unit is to the north with some frontage along Victoria St W. Grade level overhead door located near the middle of the unit beside a secondary entrance into the warehouse space. Large parking area adjacent to the unit with 7 dedicated parking stalls. Outstanding opportunity for highly visible fascia signage on the east side of the unit. Flexible C4 - Service Commercial zoning that allows a multitude of commercial uses. (id:6769)