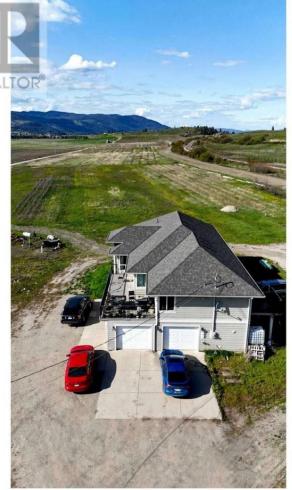

## 4320 L & A Cross Road Vernon British Columbia

\$4,890,000

Spanning over 56 acres, this impressive property features a thriving apple and cherry orchard. Approximately 28 acres are planted with mature Gala, Ambrosia, Honeycrisp, Salish and Macintosh apple trees, while an additional 20 acres remains available for planting your choice of fruit or vegetables. Built in 2012, the beautiful main home offers 6 bedrooms and 4 bathrooms, showcasing vaulted ceilings that create a bright and spacious atmosphere. A generous deck provides sweeping views of the surrounding mountains. municipal water services the house, while the farm is equipped with its ow automated pump system for irrigation. For farm labour accommodation, the property includes one manufactured home and one finished and one unfinished trailer. Conveniently located just minutes from the town center, Swan Lake, and a local convenience store, the property also comes with a list of available equipment for serious buyers. (id:6769)