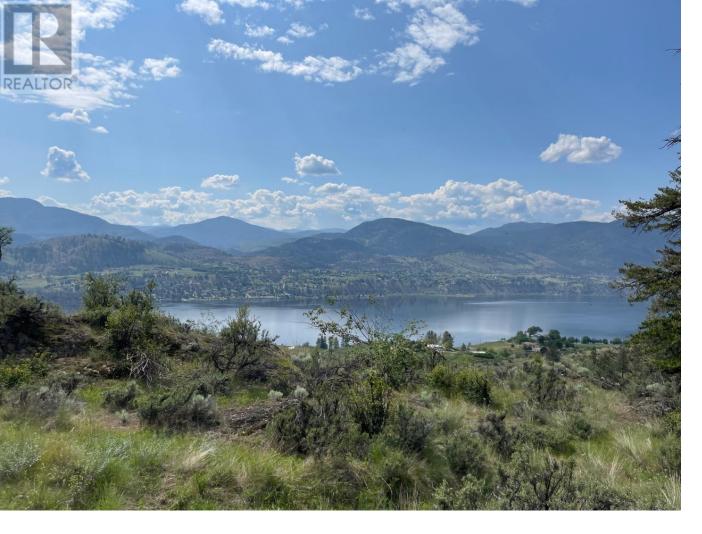

## 443 MATHESON Road Okanagan Falls British Columbia

Tremendous privacy with stunning Skaha Lake, mountain and valley views offered from this 1/2 acre lot located in exclusive Golden Hills subdivision. A unique investment opportunity to share in the ownership of a bareland strata community which owns 180 acres and only has 16 parcels of 1/2 acre lots in total. Located near Blasted Church Winery, and in close proximity to walking/hiking trails, waterfront, wineries and wildlife all around. Bring your own plans, builder and timeline to build your dream home. Please note that power and water are not at the lot line and will need to be installed as well as a septic system. The bare land strata fee is \$100 per month which covers snow removal of the main paved road and an additional \$130 annual charge is for garbage/recycling removal. This is truly a hidden gem for that nature lover in you. (id:6769)