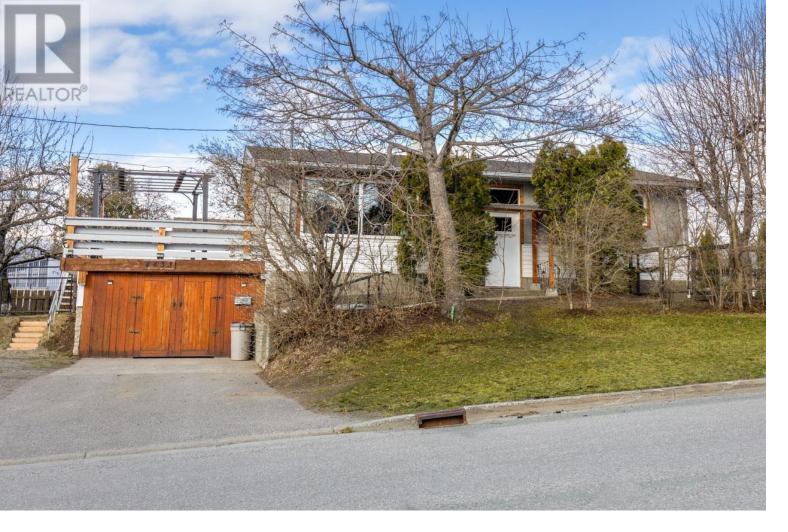

## 4433 LAZELLE Avenue Terrace British Columbia

\$460,000

Welcome to this charming, well-maintained home that has had all the big-ticket items already taken care of, ensuring peace of mind for years to come! With a new roof, furnace, windows, and laminate flooring already in place, you can focus on adding your personal touches. This home offers 3 spacious bedrooms, a huge den that could easily become a fourth bedroom, and two full bathrooms. The 6600 sq ft lot provides plenty of outdoor space, large deck perfect for entertaining an enclosed carport, workshop below, and storage room offer practical solutions for all your need. Located in a central area, you'll love the convenience of being close to everything. Great neighbors and street! Don't miss the opportunity to make it your own! (id:6769)