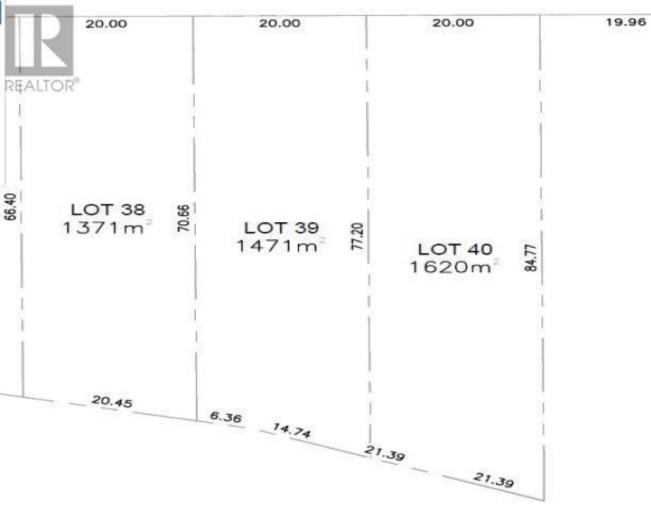

## 4471 CRAIG Drive Prince George British Columbia

\$270,000

Truly one of the nicest subdivisions in Prince George. Close to Edgewood Elementry School and the Nechako River. The central location makes it close to all amenities. (id:6769)