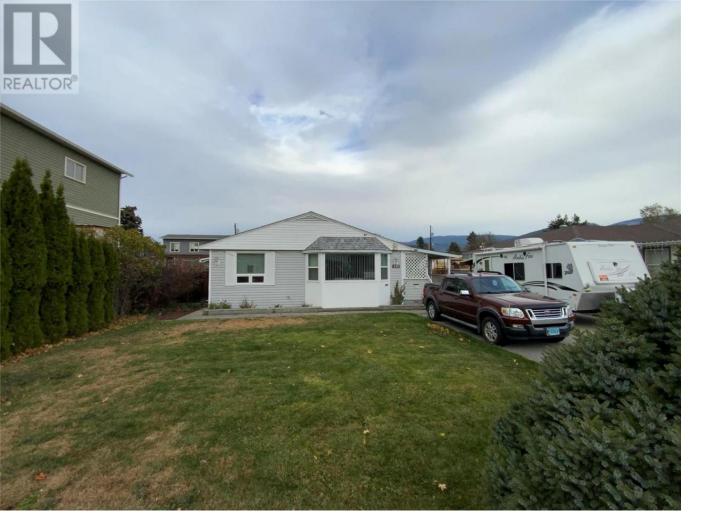

## 449 Conklin Avenue Penticton British Columbia

\$829,000

Bedroom 12' x 8'

Well maintained 3 bedroom 1000 sq/ft home with well cared for yard & gardens. This home provides a 60x188, over 1/4 acre flat lot with accessible layout with ample parking, a huge 24x24 double detached garage, and dual access via both city streets and a lane-way. Also included with this property is a rent-able 14x16 guest cottage in a completely fenced yard. Close to recreation, schools, shopping, and entertainment. Abundant RV & extra parking in front and back. 300 sq/ft deck, 100 sq/ft covered porch. Natural gas attached and natural gas fireplace. Recent municipal zoning updates in British Columbia now allow up to four residences per property without requiring additional zoning changes so if you're looking to invest or find a new place to call home, this property has all the opportunities. (id:6769)