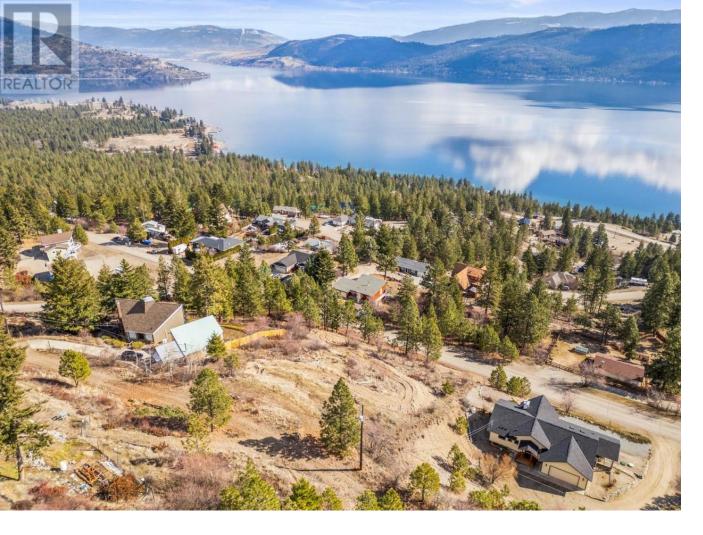

## 450 Mountain Drive Vernon British Columbia

\$489.000

Welcome to the epitome of Lakeview lots offering one of the most spectacular & uninterrupted 180° views of Okanagan Lake stretching from Vernon to Kelowna. Located in the picturesque Westshore Estates, this 0.65-acre lot is ready for your lifelong inspired dream home! With nearby attractions such as Evely Recreation Site, Killiney Beach Park, Westshore Estates Community Park, Fintry Provincial Park, & La Casa Resort, adventure awaits for you at every turn! Take advantage of your opportunity to own a truly superior Okanagan Lakeview lot! (id:6769)