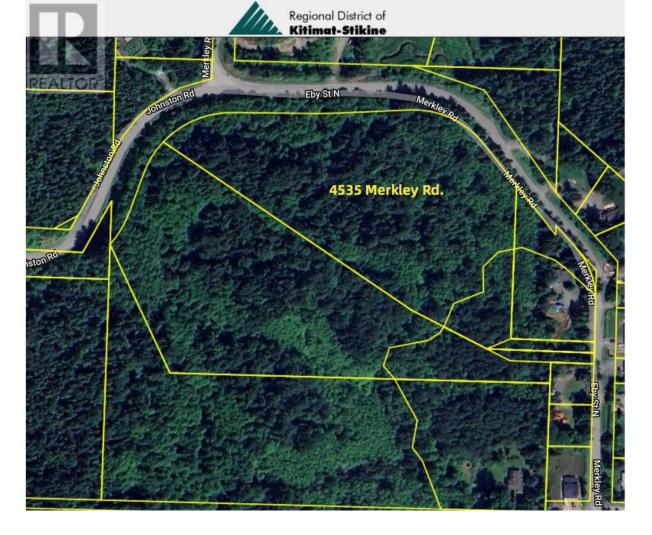

## 4535 MERKLEY RD Terrace British Columbia

\$379,000

\* PREC - Personal Real Estate Corporation. Beautiful 10 acre property available for the first time. This newly subdivided property is ready for its first owners. This private treed acreage is tucked just off North Eby, situated perfectly between town and all the best hiking and biking trails in Terrace. Experience rural living without the complications or expense of a well (city water available at the lot line!) with the convenience of being only a few steps from the City of Terrace boundary. A location that cannot be beat! This unique property slopes to the north and west offering the potential for stunning views and natural run off perfect for our rainy seasons. This beautiful acreage is truly a must see. (id:6769)