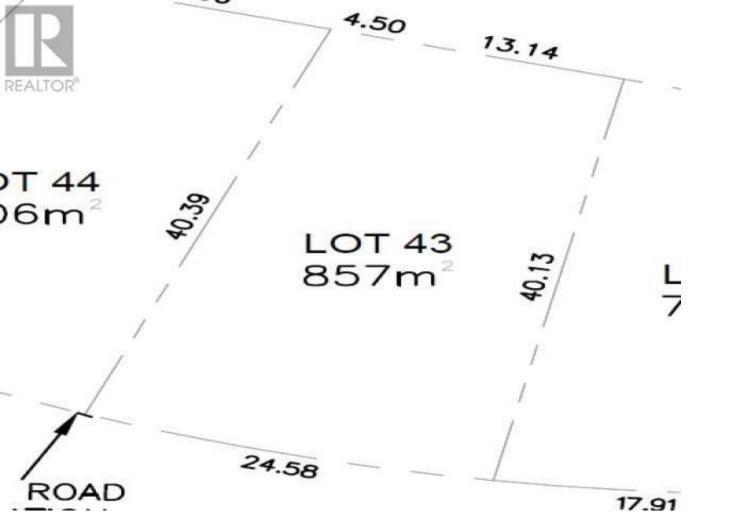

## 4560 CRAIG Drive Prince George British Columbia

\$235,000

Truly one of the nicest subdivisions in Prince George. Close to Edgewood Elementry School and the Nechako River. The central location makes it close to all amenities. (id:6769)