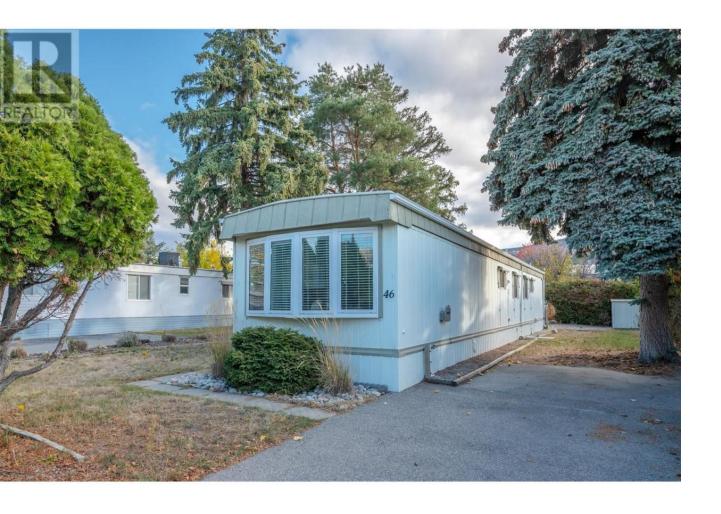

## 197 DAUPHIN Avenue 46 Penticton British Columbia

\$125,000

Welcome home to this charming 2 bedroom, 1 bathroom home in the desirable gated community of Dauphin Park. With beautiful updates and an open floor plan, downsizing never looked so good. The updated kitchen makes cooking a joy with ample cupboard space for storage and an ideal layout for entertaining family & friends. Down the hall is a room ideal for an office in addition to 2 bedrooms and a 3 piece bathroom. Mature trees surround the exterior creating the perfect private area to relax outdoors or construct a garden, it also boasts a covered patio and shed for storage. Conveniently located near Walmart, Cherry Lane mall and Skaha Lake beach; all your needs are just a stone's throw away. Furniture in the home may be included in sale and quick possession available. Dauphin park is a 55+ community with no pets or rentals. Find yourself living here! (id:6769)