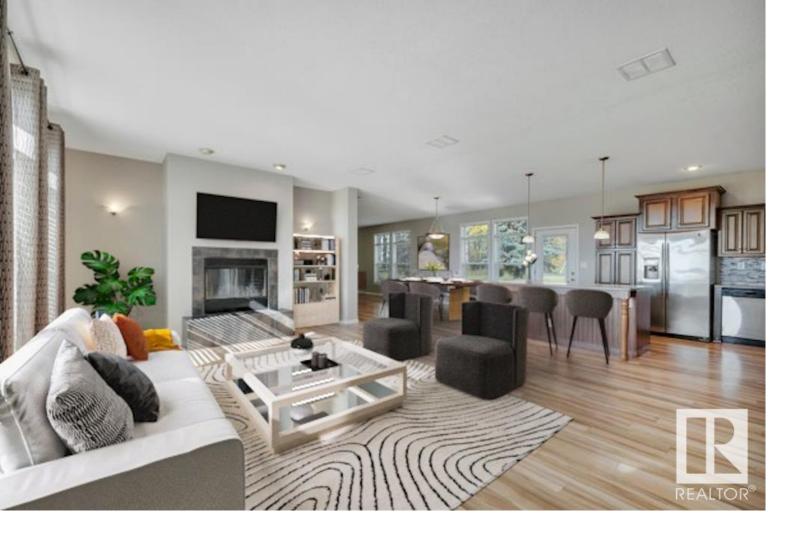

## Rural Wetaskiwin County Alberta

SERENE VIEWS! FRESH PAINT & FLOORING! IMMEDIATE POSSESSION! Searching for a well kept acreage near the Village at Pigeon Lake? Untouched skyline to the Battle River Valley for unobstructed prairie views? Room to add your dream shop? This 2196 sq ft 3 bed, 2 bath 2009 refreshed modular on 2.62 acres is it! Feat: hardie board siding, new laminate flooring in 2 of the bedrooms, fresh paint, large decks off the front and back, wood burning fireplace, & more! Massive open concept living space unites the living / kitchen / dining space; ideal for entertaining! Spacious kitchen w/ tons of cabinets, double island, gas stove, & plenty of windows for ample natural light. 3 large bedrooms, including the primary bedroom w/ huge 5 pce ensuite & double closets. Additional 4 pce bath, laundry room & sink. 200 amp trench to house; split to future shop. 2- 1000L septic tanks w/ field option, drilled well, propane heat. Minutes to 2 golf courses, paved to the subdivision yet quiet & serene; best of both worlds! A must see. (id:6769)

Living room 6.69 m X 4.4 m Dining room 4.9 m X 4.15 m Kitchen 4.93 m X 4.16 m Family room 4.56 m X 4.15 m Primary Bedroom 5.16 m X 4.16 m Bedroom 2 3.41 m X 4.16 m Bedroom 3 3.57 m X 4.15 m Laundry room 2.07 m X 2.92 m