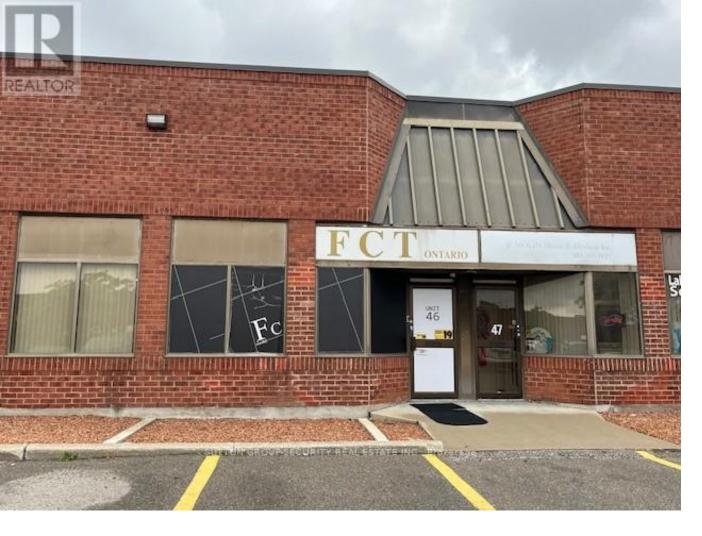

## 55 West Beaver Creek Road 46 Richmond Hill Beaver Creek Business Park Ontario

\$19

Prime 1,599 Square Foot Office (25%) Industrial (75%) With 1 Drive In Door. \*\*\*\* EXTRAS \*\*\*\* Deposit Required: First Months Gross Rental Plus Security Deposit And Credit Check. (id:6769)