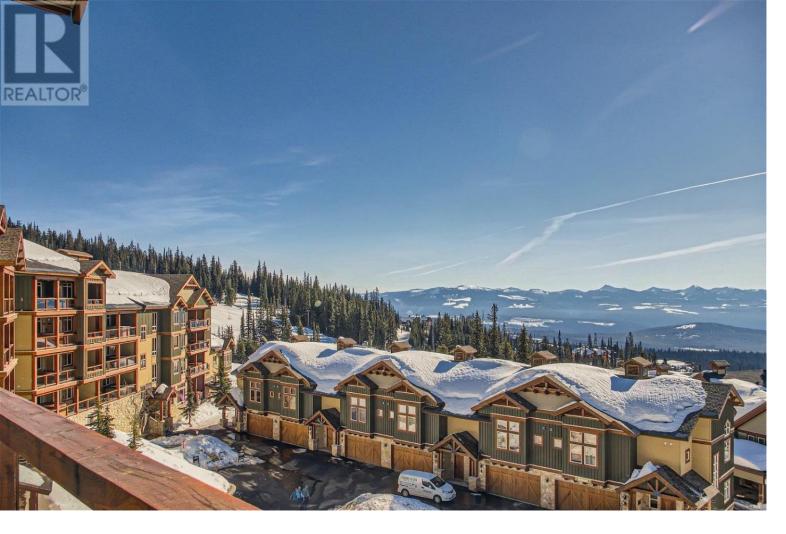

## 7700 Porcupine Road 4604 Big White British Columbia

\$779,000

Welcome to Aspens 4-604, your dream mountain retreat at Big White, with breathtaking south-facing views. This exclusive 3-bedroom, 2-bathroom top-floor corner unit has been kept in pristine condition for personal use, preserving its brand-new feel. A cozy foyer with heated slate flooring welcomes you, leading to a modern kitchen with breakfast bar, opening into the spacious dining and living area with a decorative gas fireplace. The master suite offers stunning mountain views and an ensuite with heated floors, while two additional bedrooms provide flexible space. The balcony reveals panoramic views of the Monashee Mountains, Telus Park, and Slopeside. With a ski locker, underground parking, ski-in/ski-out access, and no restrictions on short-term rentals or foreign buyers, this mountain sanctuary offers both luxury and flexibility. Plus, you could be settled in your dream winter home for the upcoming season! (id:6769)