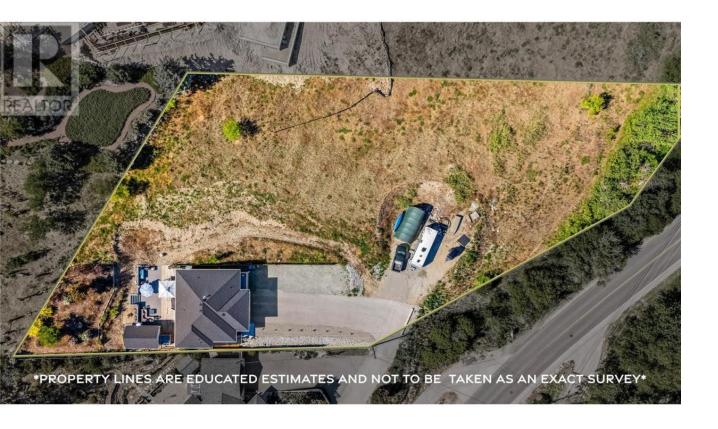

## 4622 Princeton Avenue Peachland British Columbia

\$1,398,000

This expansive 1.28-acre parcel—including the existing home—is zoned residential and allows for up to three additional dwelling units, creating a prime opportunity to maximize value. Whether you envision three standalone homes, a mix of duplexes and a single-family residence, or another configuration permitted by the municipality, the groundwork is already laid: utilities are accessible on site, and the generous acreage ensures both privacy and development flexibility. With the current home providing immediate income or personal use, you can phase in new builds at your own pace, capitalize on rental demand, or design a bespoke small-scale estate. The chance to leverage this 1.28-acre site's full potential is here—don't miss out on crafting substantial long-term returns in a sought-after location. (id:6769)