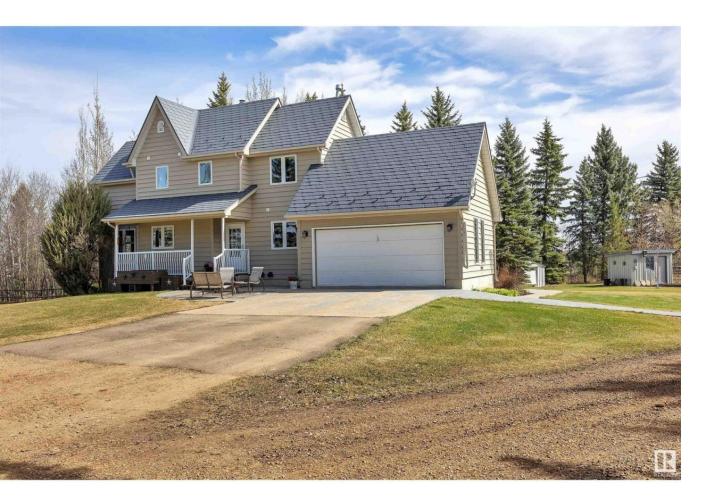

## Rural Wetaskiwin County Alberta

126 GORGEOUS ACRES! CUSTOM CHARACTER HOME! BACKING THE CREEK! FULLY FENCED! Looking for a stunning home, plenty of land, shop, AND only minutes to town? This 1816 sq ft, 4 bed, 3 bath home feat: a METAL roof w/ lifetime warranty, newer engineered hardwood & carpets, S/S appliances, dura ceramic flooring, vaulted ceilings, soaring windows, in floor heating throughout, wood burning fireplace, & more! Plenty of living space for your growing family. Stunning homestead w/ large garden, fully treed & trails to the creek! Shop w/ car hoist & 10' overhead door, tarp shed for RV STORAGE, The perimeter is fully fenced & cross fenced with welded metal fencing throughout the majority of the land; perfect for low maintenance ranching & keeping your animals safe! Remaining cropland is nice #2 soil; rent it out for extra profit or work it yourself! Road allowance to the south for access to the east RAVINE backing section; great future development opportunity! A rare package, don't miss it! \*GST may be applicable\* (id:6769)