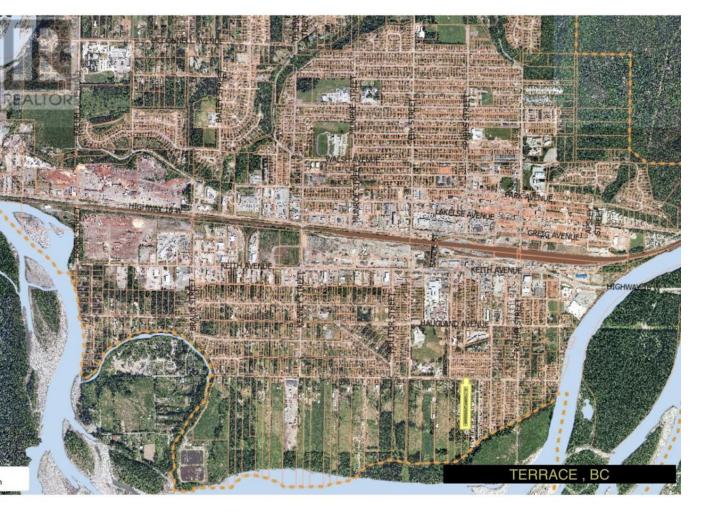

## 4645 GRAHAM Avenue Terrace British Columbia

\$749,000

This prime land offering presents a unique opportunity to develop a brand new mobile home park in Terrace, BC. Zoned R6, the property boasts the potential to accommodate most development. Total Area: 1.63 HA (Approximately 4.02 Acres) (Mobile Home Park) 20+ mobile home units, catering to the community's critical need for affordable housing solutions. Also on residential, see MLS# R2900486 (id:6769)