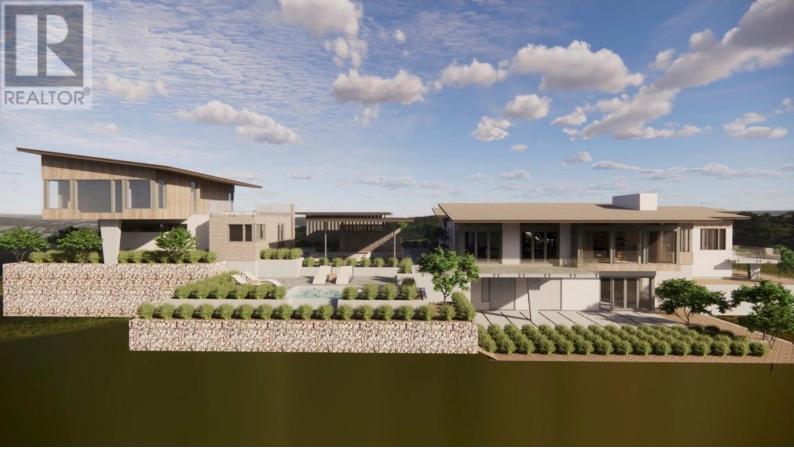

## 4650 North Naramata Road Naramata British Columbia

\$675,000

Welcome to Grace Estates on the Naramata Bench. This Estate size acreage (2.47 acre lot) with breathtaking views of vineyards, orchards and Okanagan Lake, is ready for you to build your dream home. You can either work with the current architect; see photo renderings in listing and plans available upon request, or simply start anew, as there are several fantastic local architects and builders to chose from. Grace Estates is a private 32 acre parcel of land consisting of 11 large development sites with paved roads, street lights and services including natural gas running to each lot. Spectacular custom homes are currently being built in this prime location, just a few minutes from Naramata Village. Call for more info, a private showing, or if you are out of town, a personal video tour over FaceTime. (id:6769)