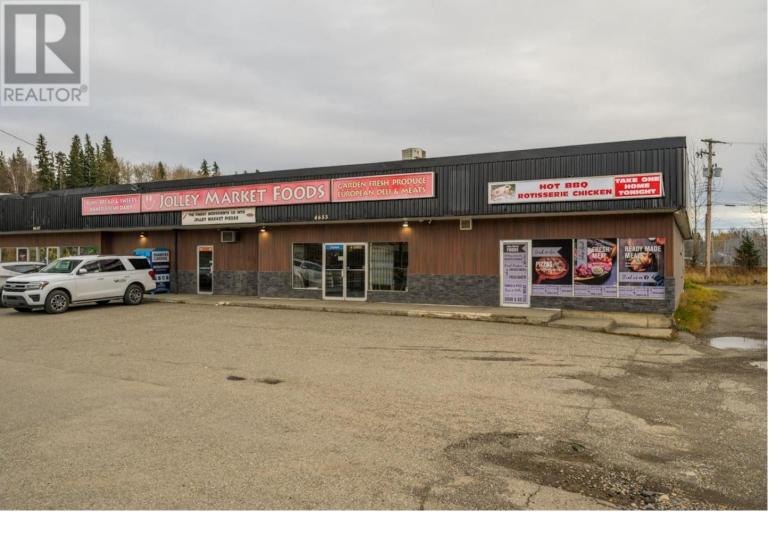

## 4653 16 Highway Prince George British Columbia

\$26

This is a fantastic opportunity to secure a lease on Northern BC's busiest corridor, Highway 16 West. Highway exposure and easy access. This was once a very successful grocery/convenience store, with 4,250 sq ft available. Lots of parking. Neighbors are a hair dresser and a daycare. This would be the perfect location for another grocery store with a thriving neighborhood behind it and the constant flow of traffic in both directions. New flooring throughout. Some built in coolers already exist. (id:6769)