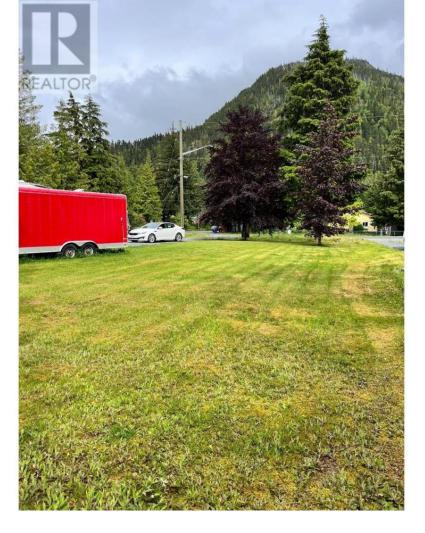

## 4693 BEAVER Crescent Terrace British Columbia

Looking to build a home or set up your modular or RV? This cleared lot offers 11,717 square feet and has water, septic and newer hydro panel in place. Very quiet subdivision at Copperside Estates, this level building lot is ready to go. Storage shed on property, nice mountain views and only minutes. (id:6769)