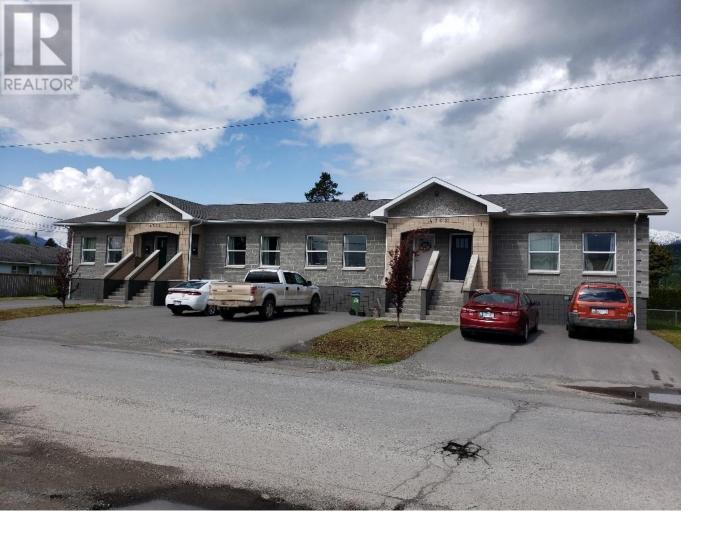

## 4702 PARK Avenue Terrace British Columbia

\$1,725,000

Centrally located 5 year old 4 plex within walking distance to shopping and downtown core. 2850 sq ft plus a full basement. Each unit has 3 bedrooms, living room, kitchen, dining area, 2 full baths, family/tv room, storage room and in suite laundry. Electric heat plus HVC system. Each unit is 1402 sq ft (702 sq ft per floor) each unit has fridge, stove, washer, dryer and built in dishwasher. Large 65 x 156 lot partially fenced. (id:6769)