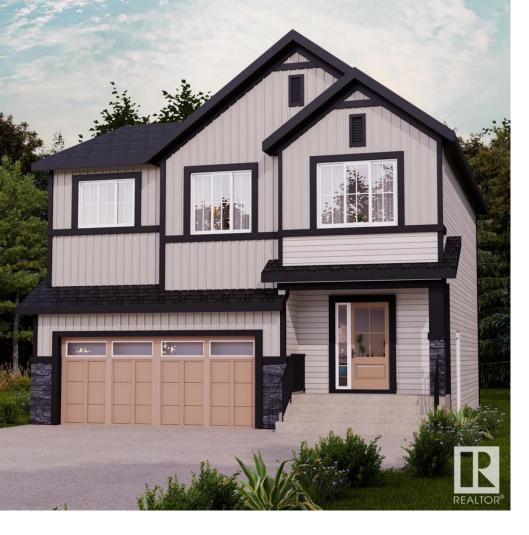

## Edmonton Alberta

\$529.900

Located in South Ellerslie, natural beauty surrounds Orchards. You and your family can embrace the beautiful green spaces with lots of room to play, relax, and explore the outdoors. Welcome to the Webster from Akash Homes! Exuding elegance, the Webster invites you inside with a spacious foyer that flows through to the open-concept main floor. You'll find a well-appointed layout on your main living areas that offers access to the attached garage, 9' ceilings, laminate flooring throughout the main, and a chef-inspired kitchen adorned with quartz counters, a corner pantry, and soft close doors and drawers. Retreat from your day to your second floor, with 3 bedrooms, including a primary suite designed for two awaits. Two additional bedrooms, second-floor laundry, and a bonus room complete this home. \*\*PLEASE NOTE\*\* PICTURES ARE OF SIMILAR HOME; ACTUAL HOME, PLANS, FIXTURES, AND FINISHES MAY VARY AND ARE SUBJECT TO AVAILABILITY/CHANGES WITHOUT NOTICE HOME IS COMPLETE!!. (id:6769)