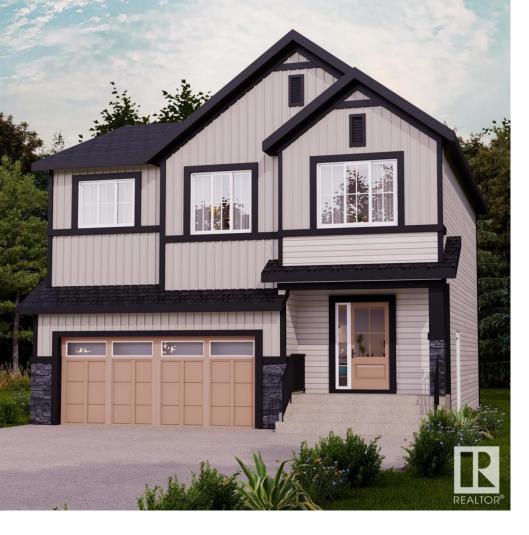

## Edmonton Alberta

\$529,900

Located in South Ellerslie, natural beauty surrounds Orchards. You and your family can embrace the beautiful green spaces with lots of room to play, relax, and explore the outdoors. Welcome to the Webster from Akash Homes! Exuding elegance, the Webster invites you inside with a spacious foyer that flows through to the open-concept main floor. You'll find a well-appointed layout on your main living areas that offers access to the attached garage, 9' ceilings, laminate flooring throughout the main, and a chef-inspired kitchen adorned with quartz counters, a corner pantry, and soft close doors and drawers. Retreat from your day to your second floor, with 3 bedrooms, including a primary suite designed for two awaits. Two additional bedrooms, second-floor laundry, and a bonus room complete this home. \*\*PLEASE NOTE\*\* PICTURES ARE OF SIMILAR HOME; ACTUAL HOME, PLANS, FIXTURES, AND FINISHES MAY VARY AND ARE SUBJECT TO AVAILABILITY/CHANGES WITHOUT NOTICE. HOME IS NOW COMPLETE. (id:6769)