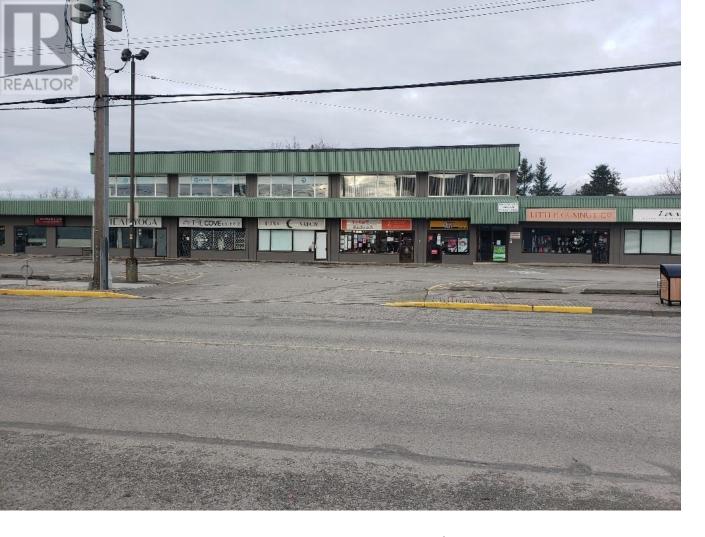

## 4720 LAZELLE Avenue Terrace British Columbia

If you've been looking for an investment opportunity this property might be just what you've been looking for. Centrally located strip mall proving 32,564 sq ft of street level retail and office space plus an additional 5375 sq ft on the second floor is currently home to 22 different businesses offering a variety of services. Lane access to the rear of the building, there is also an additional vacant lot at 4721 Park for tenant parking. Plenty of customer parking, property is also within walking distance of neighboring retail business such as banks, restaurants and other customer services. (id:6769)