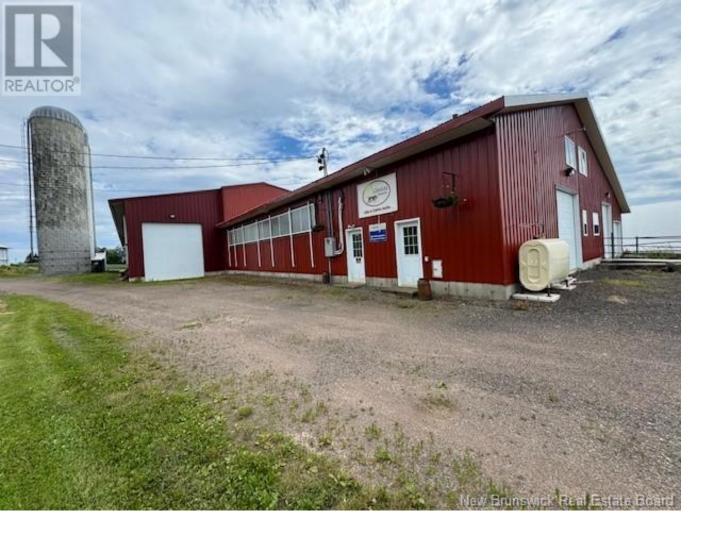

## Steeves Mountain New Brunswick

\$1,999,000

Welcome to 47260 Homestead Road! The possibilities are endless with this 130.4 Acre Farm with more land available for purchase or to lease. Currently set up for dairy farm (had 250 head of cattle), but other options include: horse ranch, beef farm, vineyard, sub division etc. The dairy barn is a newer steel structure featuring 107 stalls with rubber mats, a double milking parlor with floating floor milking 16 at once, free rolls, free stalls, automated temperature control curtains, alarms, a healthcare stall, 2 cow brushes, and an alley scraper. The property also boasts 3 Silos, 3 grain tanks, covered barn with 74 stalls, heifer barn, equipment barn, generator building with a new large free standing diesel generator, plus double car garage (24X40). The house is 4 bedroom 2 story home awaiting its next family! (id:6769)