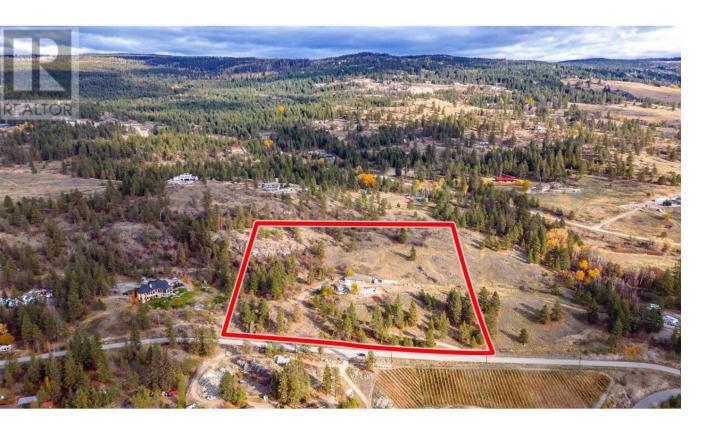

## 4777 Rockface Road Kelowna British Columbia

\$1,388,800

A rare find for that private setting on a relatively flat 10.23 acres with a huge 60x24 shop wired at 200 amp service with 2 oversize bays and enough room for more than 6 vehicles along with a 20x24 additional workshop bay attached. Rural and quiet, yet only 5 minutes to town. Sitting up on the east ridge of Kelowna well above the airport, enjoy the panoramic views of the Okanagan Valley with nature at your doorstep. The home has 2 wells producing water along with a filtration system. Bring your ideas and dreams inside with large panoramic windows, lots of space and two floors plus a walkout basement offering privacy and space in living. Please note that this home and property are ""as is - where is"". The owner has never resided on the property. SeaCan will be moved off the property prior to completion. All information in the listing should be verified by a potential Buyer for accuracy. (id:6769)