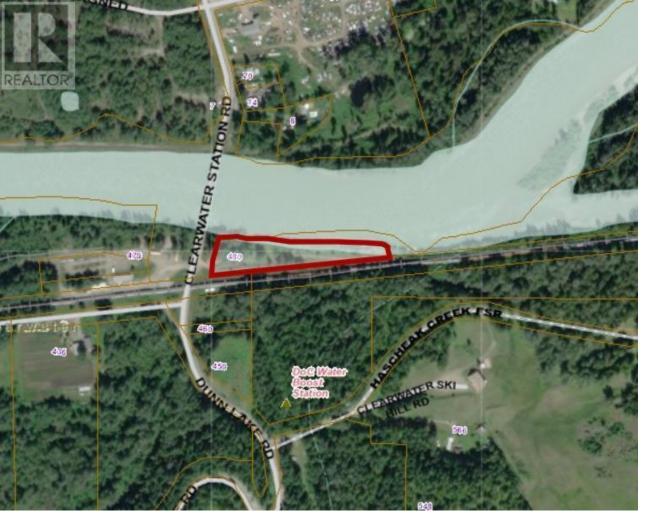

## 480 DUNN LAKE Road Clearwater British Columbia

\$65,000

2.29 Acres of land on the North Thompson River just upstream from the Clearwater Station rd. Very scenic with light industrial zoning, bring your ideas. (id:6769)