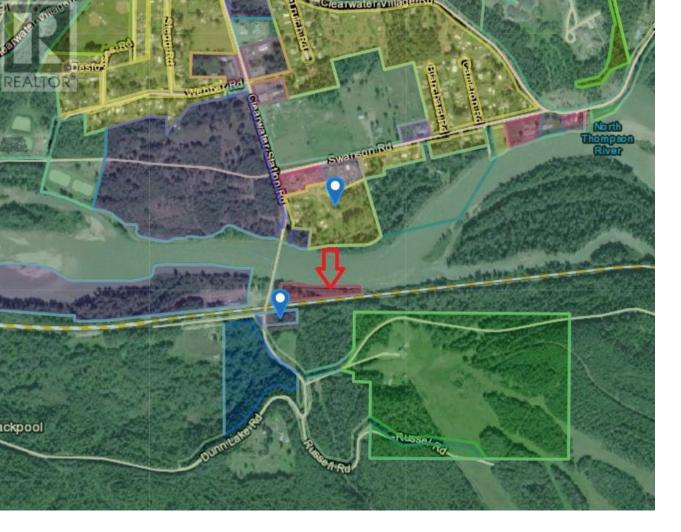

## 480 Dunn Road Clearwater British Columbia \$50,000

2.29 Acres of land on the North Thompson River just upstream from the Clearwater Station rd. Very scenic with light industrial zoning, bring your ideas. (id:6769)