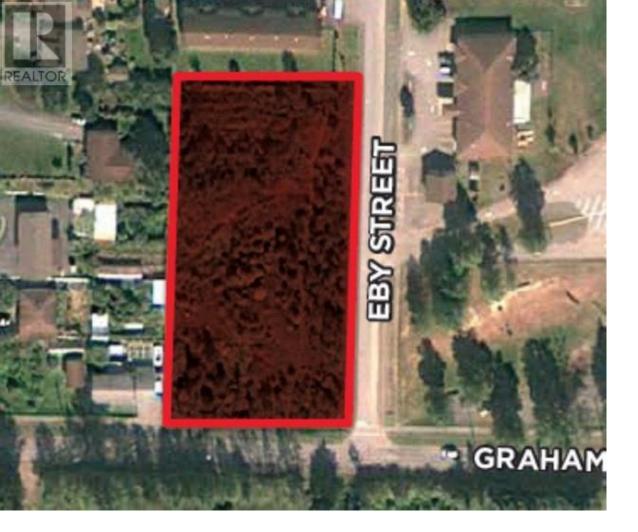

## 4804 GRAHAM Avenue Terrace British Columbia

\$1,350,000

\* PREC - Personal Real Estate Corporation. Excellent 1.422 Acre Multi-family site located in Terrace just down the street from where the brand new \$447-million dollar hospital will be built. already zoned R4 Multifamily so you can get straight to building. Excellent building lot. Also listed on Residential - see MLS# C8036285 (id:6769)