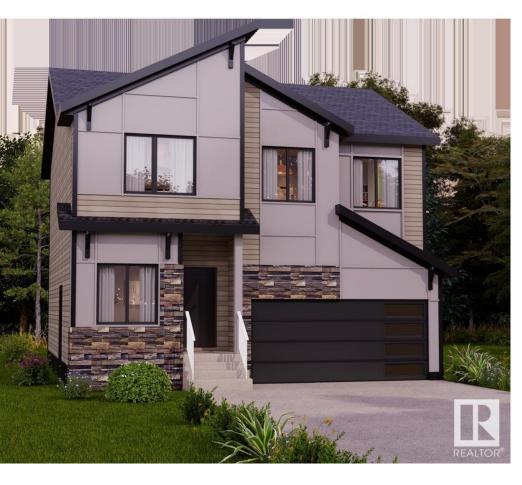

## Edmonton Alberta

\$549,900

Located in South Ellerslie, natural beauty surrounds Orchards. You and your family can embrace the beautiful green spaces with lots of room to play, relax, and explore the outdoors. The Willow from Akash Homes welcomes you with a spacious foyer leading into an open-concept main floor. This well-designed space features 9' ceilings on the main floor, laminate flooring, and a chefs kitchen with quartz counters, a corner pantry, and soft-close cabinets. Conveniently access the attached garage directly from the main floor. Upstairs, unwind in the primary suite designed for two, along with two more bedrooms, a bonus room, and second-floor laundry for added ease. \*\*PLEASE NOTE\*\* UNDER CONSTRUCTION!PICTURES ARE OF SIMILAR HOME; ACTUAL HOME, PLANS, FIXTURES,AND FINISHES MAY VARY AND ARE SUBJECT TO AVAILABILITY/CHANGES WITHOUT NOTICE. EST COMPLETION 2025. (id:6769)