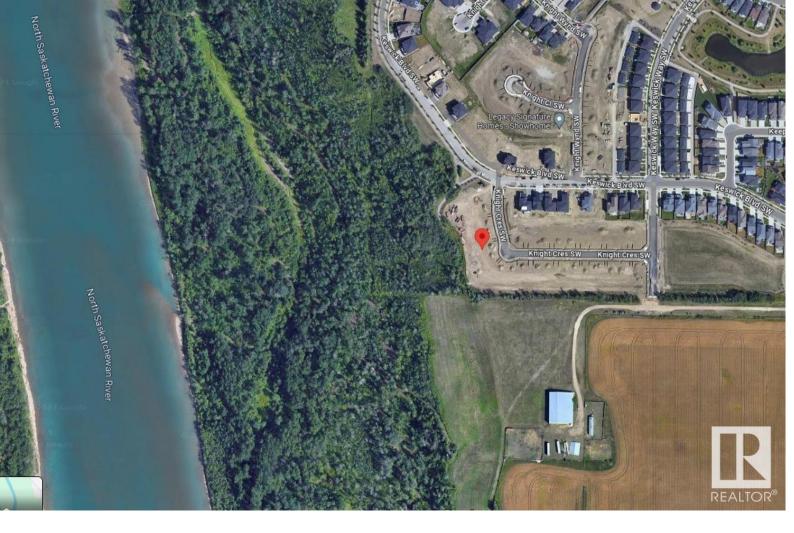

## Edmonton Alberta \$675,000

Sunny west backing Ravine lot in prestigious Keswick on the River. Nearly 7000sf estate lot with a 42' building pocket, nestled on a quiet street backing natural reserve & the North Saskatchewan River. Your freedom to choose any custom builder to complete your dream home. Keswick on the River is a family friendly exclusive neighborhood with superior architectural requirements to maintain a higher standard of quality. Quick commute to all servicing amenities including multiple golf courses, ski clubs, recreation centers, parks, multiple schools, restaurants & shopping. (id:6769)