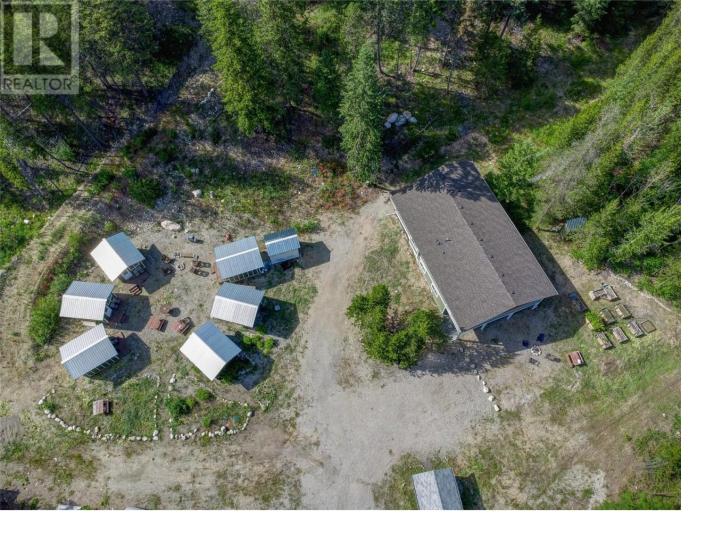

## 4820 Highway 33 Other Beaverdell British Columbia

Welcome to the OKANAGAN HIGHLANDS GETAWAY! This property is conveniently located along the scenic HWY 33 corridor between the communities of Beaverdell and Westridge. Completed in 2020, this WALK OUT home sits on 7.66 acres and is set up perfectly for a B&B, AirBnB, or home office with 6 PRIVATE CABINS! Easy to use as a full time residence or seasonal retreat, this property is set up for both. The FULLY FURNISHED main home is the perfect layout with 3 balconies/patio's, 5 bedrooms, 3 bedrooms with a basement that can be used for guests. On the main floor you will find an OPEN LAYOUT with a full and functional kitchen with recessed LED lights, STAINLESS APPLIANCES, vinyl plank flooring and plenty of room for storage. The primary bedroom is large enough for king sized furniture and is complete with 5piece ENSUITE, walk-in closet and access to one of the decks, giving you a gorgeous forest view. The walkout basement is appointed with private access, 3 large bedrooms, full bath, kitchen area and more storage! Additions of 400amp service, R50 attic insulation and central heating and cooling make living here a breeze. Outside you will find 6 fully equipped cabins, his & hers outhouses, services buildings, garden beds and best of all, recreation areas to play horseshoes, BBQ area(s), firepits, camping spots and 1km hiking loop! Hunting, fishing, and horseback riding can be done nearby. The famous KETTLE VALLEY RIVER is right across the road and services are only a short drive away. (id:6769)