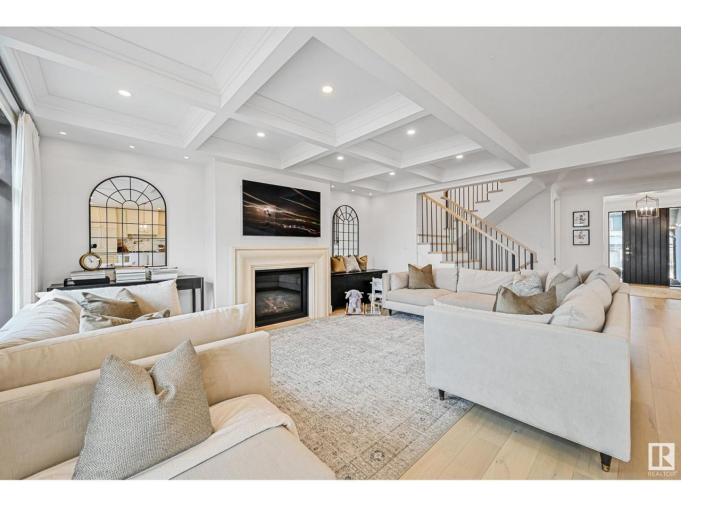

## Edmonton Alberta

\$1,575,000

Picture-Perfect Living nestled on a quiet street, steps to natural reserve/river. Keswick on the River is an exclusive neighborhood w/superior architectural requirements to maintain a higher standard of quality. With 5000sf+ of living space, interiors of this home exudes a refined elegance w/carefully chosen finishes & exquisite details that highlight both sophistication/comfort. Upgraded throughout & shows immaculate. 6 bedrms+den, 5 bathrms & multiple living/dining spaces. A sunny South backing lot welcomes you through an open floorplan featuring a great room w/coffered ceilings, timeless mantle & gas fireplace, beautiful chef's kitchen complete w/premium appliances, butler's pantry & add'l storage. Formal dining room as well as dining nook w/direct access to deck for evening bbqs. Den for home office/library. 4 bedrms on upper level, each w/access to private bathrms. Lower level offers dual recreation spaces, wet bar & 2 bedrms (or gym). Upgrades: mechanicals, framing, millwork, smart tech home +more. (id:6769)