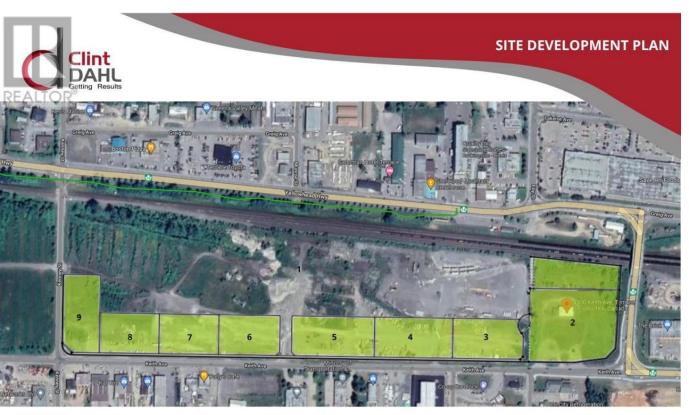

## 4830 KEITH Avenue Terrace British Columbia

\$1,537,250

New Light Industrial lots now available in the heart of Terrace. Located along Keith Ave these are highly desirable lots to the region. Lots have both high visibility and excellent access, with the NSD Inland Port located behind the lot and Highway 16 only feet away. 4830 Keith (Lot 5) is a 2.37 acre lot. Build to suit by the seller is also an option. \* PREC - Personal Real Estate Corporation (id:6769)