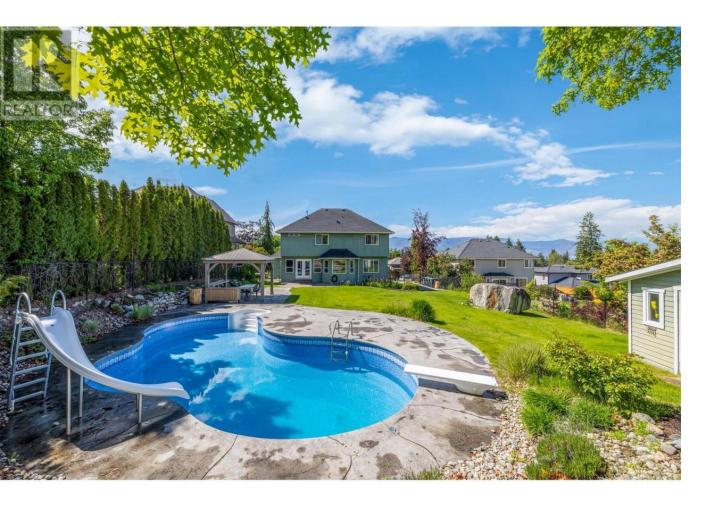

## 4849 Canyon Ridge Crescent Kelowna British Columbia

\$1,399,900

Welcome to your private Okanagan retreat in the heart of Crawford Estates! Nestled on a beautifully landscaped 0.474-acre lot, this stunning family home offers exceptional privacy and a park-like setting. Perfect for entertaining, the home features an updated kitchen with quartz countertops, a sit-up bar, matte black appliances, and open flow to the cozy family room with gas fireplace. Building memories in your backyard oasis with saltwater pool, slide, diving board, and plenty of space for kids to play or host summer BBQs. The upper level boasts a spacious primary suite with a 5-piece ensuite and walk-in closet, plus three more generously sized bedrooms and a full bathroom. The basement includes a large rec room/gym/home theater, guest bedroom, office or hobby room, and another full bath. Enjoy peace of mind with numerous upgrades: New roof, Brand new HVAC dual fuel system (including heat pump and AC), New irrigation system with remote control, New EV charger, Brand New pool liner, New patio & Brand new microwave ventilation hood in the kitchen. Steps from hiking trails, vineyard, orchards, golf courses, top-rated schools including Canyon Fall Middle School & OKM High school, and just minutes to the New Ponds Shopping Plaza and downtown Kelowna, this is the ultimate lifestyle home! (id:6769)