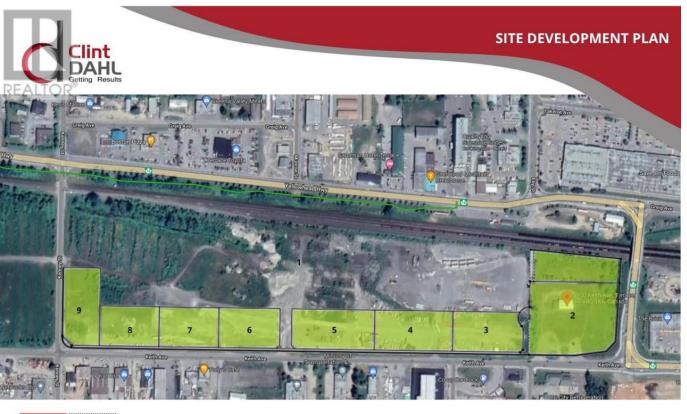

## 4910 KEITH Avenue Terrace British Columbia \$1,132,300

New Light Industrial lots now available in the heart of Terrace. Located along Keith ave these are highly desirable lots to the region. Lots have both high visibility and excellent access, with the NSD Inland Port located behind the lot and Highway 16 only feet away. 4910 Keith (Lot 6) is a 1.74 acre lot. Build to suit by the seller is also an option. \* PREC - Personal Real Estate Corporation (id:6769)