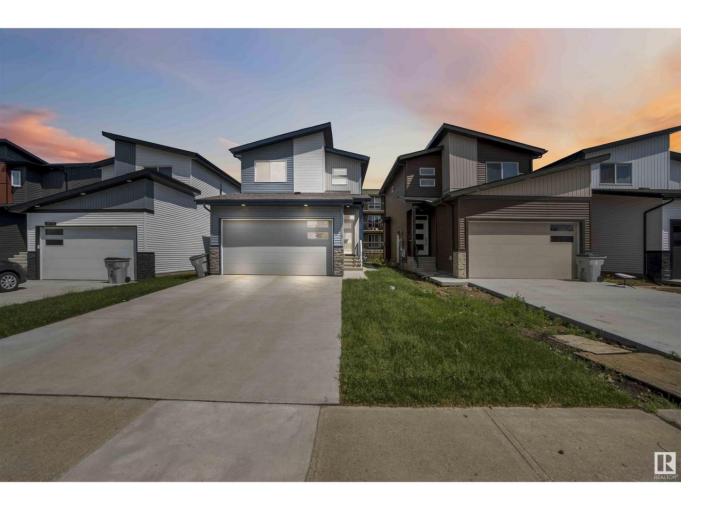

## Gibbons Alberta

\$418,900

Discover this beautifully designed two-storey home, built in 2023 and ideally located just minutes from CFB Edmonton. Featuring a double attached garage and 9' ceilings, this modern home offers a warm, welcoming layout with a separate side entrance to the basement. The main floor boasts an open-concept layout with large windows, a stylish half bath, and a chef-inspired kitchen with quartz countertops, Sterling Steel appliances, and a spacious walk-in pantry. The kitchen flows seamlessly into the dining and living areas, with access to a large rear deck--perfect for summer BBQs. Upstairs, you'll find a generous primary suite with a walk-in closet and a 4-piece ensuite, along with two additional bedrooms, another full bathroom, and a convenient upstairs laundry. The basement includes rough-ins for a future suite with kitchen, bath, and laundry--ideal for extended family or income potential. A fantastic opportunity for families or investors alike. (id:6769)