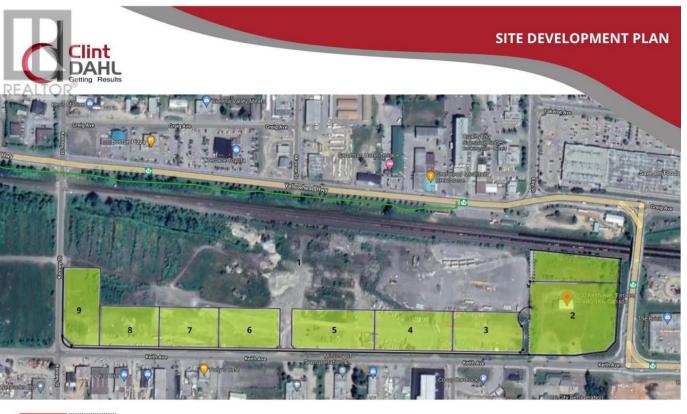

## 4920 KEITH Avenue Terrace British Columbia \$1,105,000

New Light Industrial lots now available in the heart of Terrace. Located along Keith Ave these are highly desirable lots to the region. Lots have both high visibility and excellent access, with the NSD Inland Port located behind the lot and Highway 16 only feet away. 4920 Keith (Lot 7) is a 1.70 acre lot. Build to suit by the seller is also an option. \* PREC - Personal Real Estate Corporation (id:6769)